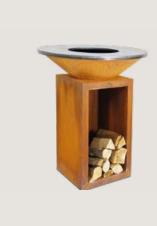

### OFYR CLASSIC STORAGE

All the style and simplicity of the OFYR Classic, with the added convenience of built-in wood storage. Available in 85 cm and 100 cm sizes, OFYR Classic Storage looks fantastic alone or combined with other OFYR units such as the OFYR Butcher Block.

OFYR CLASSIC STORAGE 85-100

OFYR CLASSIC STORAGE 100-100