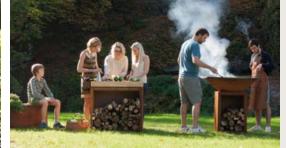

### OFYR CLASSIC STORAGE

All the style and simplicity of the OFYR Classic, with the added convenience of built-in wood storage. Available in 85 cm and 100 cm sizes, OFYR Classic Storage looks fantastic alone or combined with other OFYR units such as the OFYR Butcher Block.

### TIPS & TRICKS

Keep dry wood close to hand and create a stylish seating area with the multi-functional OFYR Butcher Blocks and OFYR Dressoir. Made from all-weather Corten steel with solid wood tops, these modular units can be used individually or stacked to create a side table for food preparation.