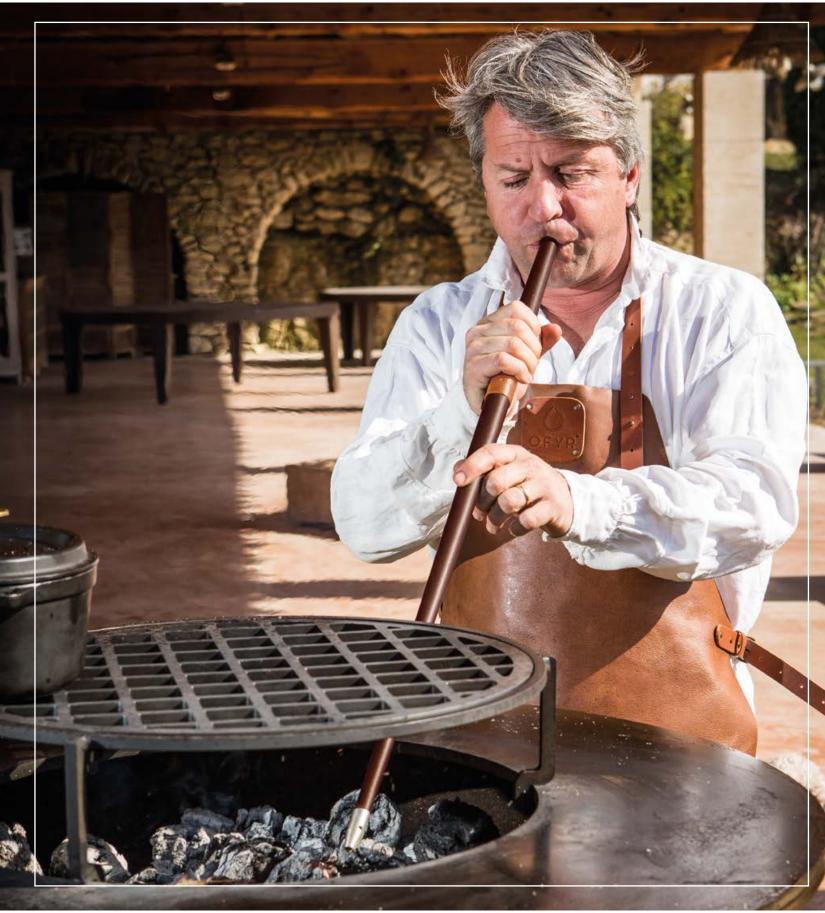

### BUFFADOO

The Buffadoo set comprises a beautifully made blowpipe and sturdy steel tongs/poker with a matching stand. The blowpipe features a leather grip and silicon mouthpiece, and is used to direct oxygen into the OFYR cooking unit to increase flames and minimise smoke after igniting.

The tongs/poker make it easy to add more wood once the fire is burning well.