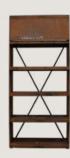

### OFYR WOOD STORAGE

These rugged steel units transform a stack of wood into an attractive feature wall. A hinged top shelf keeps tools and other items neatly hidden away, and with three sizes available it's easy to find a solution for your space. Available in 216 cm by 100 cm, 200 cm and 300 cm sizes.