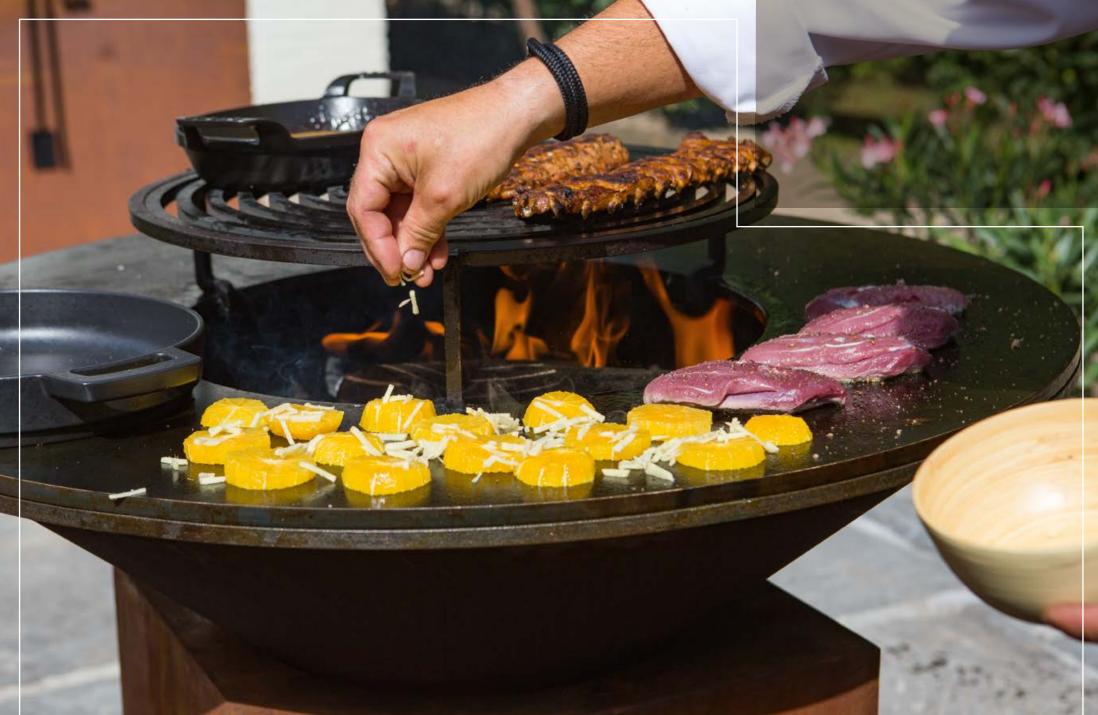

# OFYR CLASSIC BLACK

Smart and sophisticated, OFYR Classic Black makes a bold statement in any outdoor setting. Light it up, and it turns every outdoor event into a special occasion. Constructed from rugged steel with a heat-resistant matt finish. Available in 85 cm and 100 cm sizes.

### TIPS & TRICKS

With our Snuffer 85 & 100 you can directly extinguish the fire after your cooking session. Additionally we offer our Covers 85 & 100 to protect your cooking plate when not in use.

OFYR - 34 OFYR -