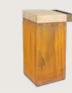

### OFYR BUTCHER BLOCK

Available in two practical styles, OFYR Butcher Block includes a solid wood chopping board for food preparation, handy accessories tray and options for under-counter wood storage. Made from rugged all-weather corten steel, it makes an ideal companion to OFYR Classic models. Due to the enormous success of our OFYR Butcher Blocks, we decided to bring out an extended version of this model in XL format to enlarge your working space to 135 cm. Also the OFYR Wood Storage Dressoir can very well serve as Butcher Block.

BUTCHER BLOCK 45-45-88

BUTCHER BLOCK STORAGE 45-45-88

BUTCHER BLOCK STORAGE 45-90-88

BUTCHER BLOCK STORAGE 45-135-88

WOOD STORAGE DRESSOIR

OFYR - 44 OFYR - 45