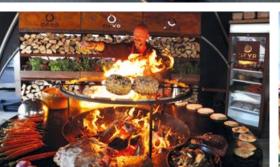

# OFYR CLASSIC BLACK

Smart and sophisticated, OFYR Classic Black makes a bold statement in any outdoor setting. Light it up, and it turns every outdoor event into a special occasion. Constructed from rugged steel with a heat-resistant matt finish. Available in 85 cm and 100 cm sizes.

OFYR CLASSIC BLACK 100-100

GOOD IN COMBINATION WITH

SNUFFER BLACK 85

SNUFFER BLACK 100

COVER BLACK 85

COVER BLACK 100

### TIPS & TRICKS

With our Snuffer 85 & 100 you can directly extinguish the fire after your cooking session. Additionally we offer our Covers 85 & 100 to protect your cooking plate when not in use.

OFYR - 34 OFYR -