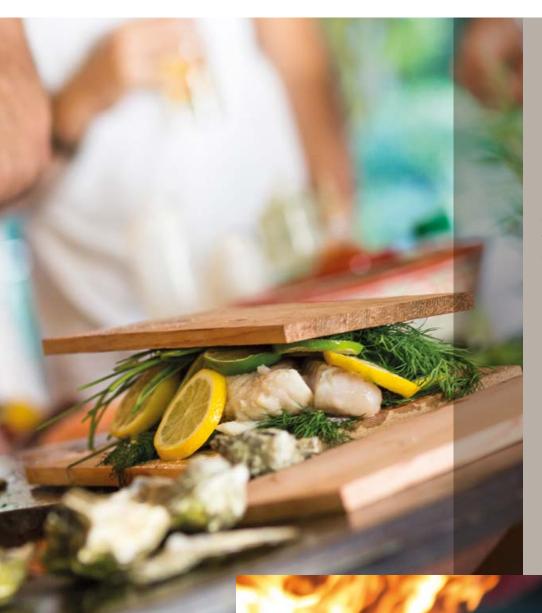

# CEDAR WOOD

OFYR cedar wood planks not only add a delicious smoky flavour to your meal, they also slow down the cooking process by around 50%. That means more moisture is retained in the food, making it extra tender and juicy. The planks can also be used to keep cooked food warming on the hot plate prior to serving.

### TIPS & TRICKS

Two of our natural jute wood bags store the exact amount of wood needed for one OFYR cooking session\*.

These sturdy tote bags make it easy to carry logs to your OFYR cooking unit and are a handy alternative to traditional log stores.