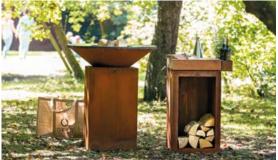

### OFYR WOOD STORAGE BENCH

Keep dry wood close to hand and create a stylish seating area with this multi-purpose bench system. Made from all-weather Corten steel with a solid wood top comes in two sizes.

WOOD STORAGE HOCKER

WOOD STORAGE BENCH

### OFYR WOOD STORAGE

These rugged steel units transform a stack of wood into an attractive feature wall. A hinged top shelf keeps tools and other items neatly hidden away, and with three sizes available it's easy to find a solution for your space. Available in 216 cm by 100 cm, 200 cm and 300 cm sizes.

WOOD STORAGE 100

WOOD STORAGE 200

WOOD STORAGE 300

WOOD STORAGE INSERT

OFYR - 48 OFYR - 49

This sturdy two-piece grill is ideal for cooking larger cuts of meat on the OFYR cooking unit. Place the grill and stand directly over the flames for a chargrilled taste. OFYR cooking unit's plate remains unobstructed so you can cook other dishes at the same time, and with the stand in place adding more wood to the fire is easy. Also available in a larger size for OFYR XL