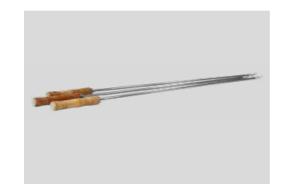

# BRAZILIAN GRILL

Convert your OFYR Classic 100-100, OFYR Classic Storage 100-100 and OFYR XL into a Brazilian style barbecue with this set of three skewers in a circular steel stand. The skewers have wooden handles for easy handling, and allow slow cooking of meat directly over the fire.

# HORIZONTAL SKEWERS

Barbecue fans will love this set of three steel skewers on a specially designed stand. Placed over an OFYR cooking unit's fire, the heightened stand with notched is just the right height for meat and vegetables to cook to perfection.