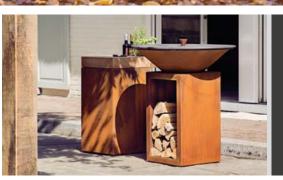

### OFYR CLASSIC STORAGE

All the style and simplicity of the OFYR Classic, with the added convenience of built-in wood storage. Available in 85 cm and 100 cm sizes, OFYR Classic Storage looks fantastic alone or combined with other OFYR units such as the OFYR Butcher Block.

### TIPS & TRICKS

Keep dry wood close to hand and create a stylish seating area with the multi-functional OFYR Butcher Blocks and OFYR Dressoir. Made from all-weather Corten steel with solid wood tops, these modular units can be used individually or stacked to create a side table for food preparation.