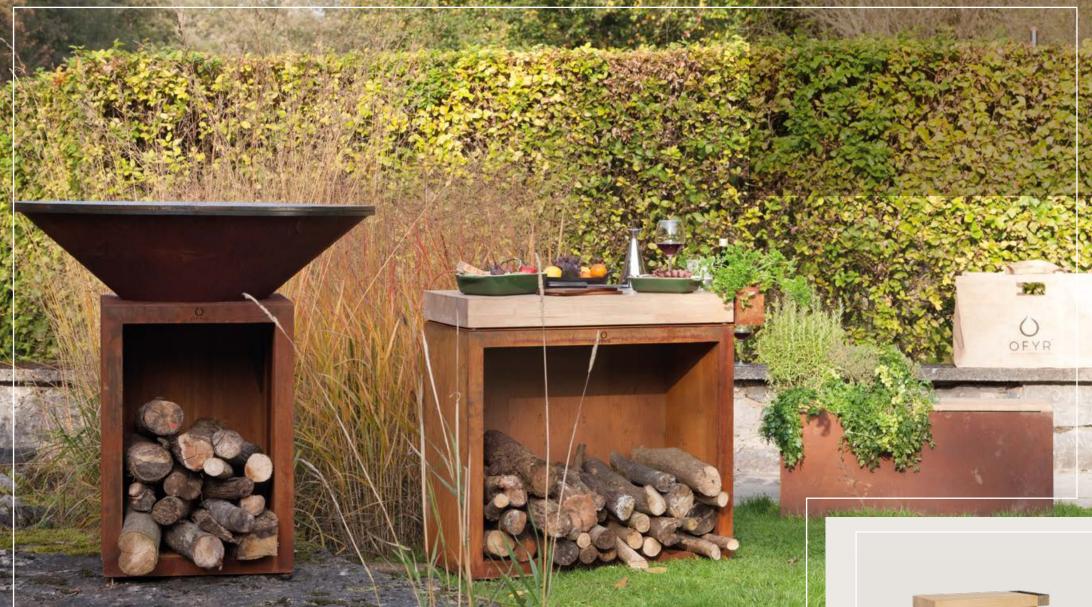

### OFYR CLASSIC STORAGE

All the style and simplicity of the OFYR Classic, with the added convenience of built-in wood storage. Available in 85 cm and 100 cm sizes, OFYR Classic Storage looks fantastic alone or combined with other OFYR units such as the OFYR Butcher Block.

### GOOD IN COMBINATION WITH

BUTCHER BLOCK 45-45-88

BUTCHER BLOCK STORAGE 45-45-88

BUTCHER BLOCK STORAGE 45-90-88

WOOD STORAGE DRESSOIR

### TIPS & TRICKS

Keep dry wood close to hand and create a stylish seating area with the multi-functional OFYR Butcher Blocks and OFYR Dressoir. Made from all-weather Corten steel with solid wood tops, these modular units can be used individually or stacked to create a side table for food preparation.