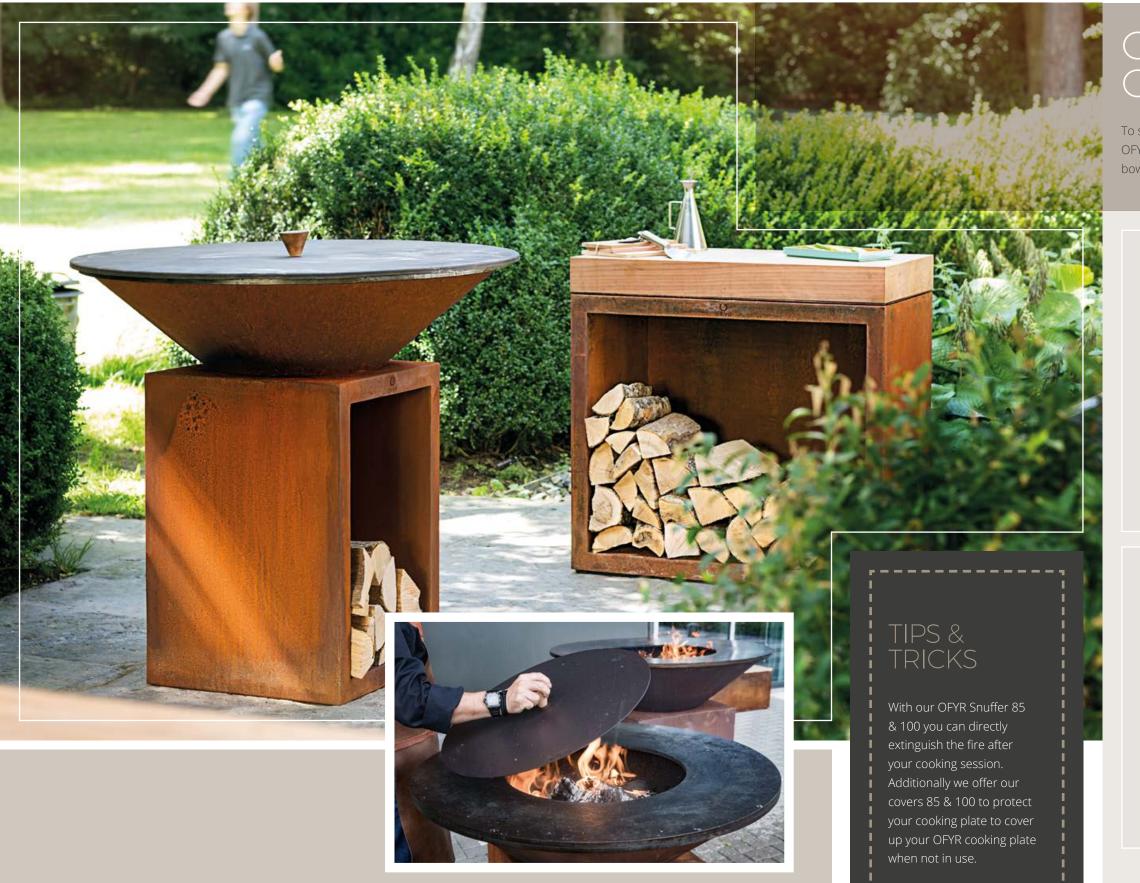

# OFYR SNUFFERS & COVERS

To safely extinguish your OFYR cooking unit after use and cover up hot coals please use the OFYR Snuffer 85 and Snuffer 100. The OFYR Cover 85 and OFYR Cover 100 fit over the fire bowl and hotplate to cover up your OFYR cooking plate when not in use.

### TIPS & TRICKS

With our Snuffer 85 & 100 you can directly extinguish the fire after your cooking session. Additionally we offer our Covers 85 & 100 to protect your cooking plate when not in use.

OFYR - 34 OFYR -