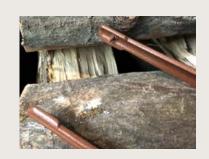

### BUFFADOO

The Buffadoo set comprises a beautifully made blowpipe and sturdy steel tongs/poker with a matching stand. The blowpipe features a leather grip and silicon mouthpiece, and is used to direct oxygen into the OFYR cooking unit to increase flames and minimise smoke after igniting.

The tongs/poker make it easy to add more wood once the fire is burning well.