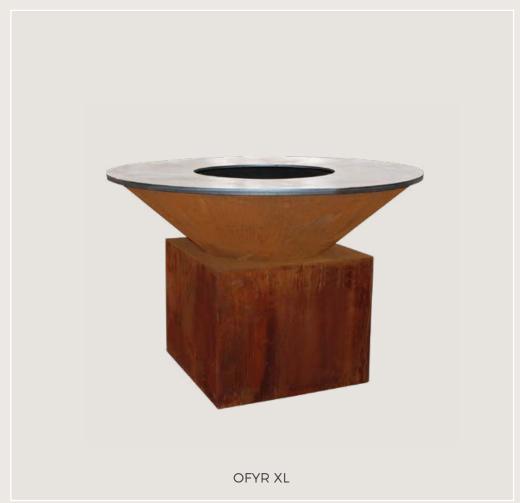

### OFYR XL

All OFYR cooking units are built to a professional specification, but this super-sized model is specially suited to catering for larger groups. With a diameter of 150 cm there is space for two chefs to work simultaneously and serve up to 150 people. For even more versatility an optional OFYR XL grill and other OFYR accessories are available.