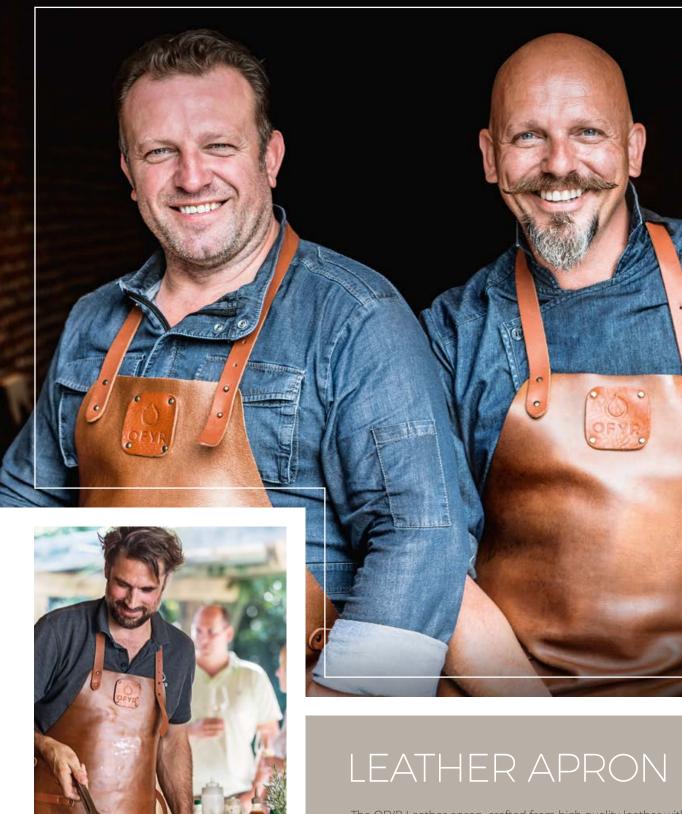

The OFYR Leather apron, crafted from high quality leather with riveted logo detail and adjustable strap, is a stylish apron that offers great heat protection and looks even better with age.

OFYR - 64 OFYR - 65