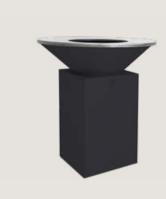

# OFYR CLASSIC BLACK

Smart and sophisticated, OFYR Classic Black makes a bold statement in any outdoor setting. Light it up, and it turns every outdoor event into a special occasion. Constructed from rugged steel with a heat-resistant matt finish. Available in 85 cm and 100 cm sizes.