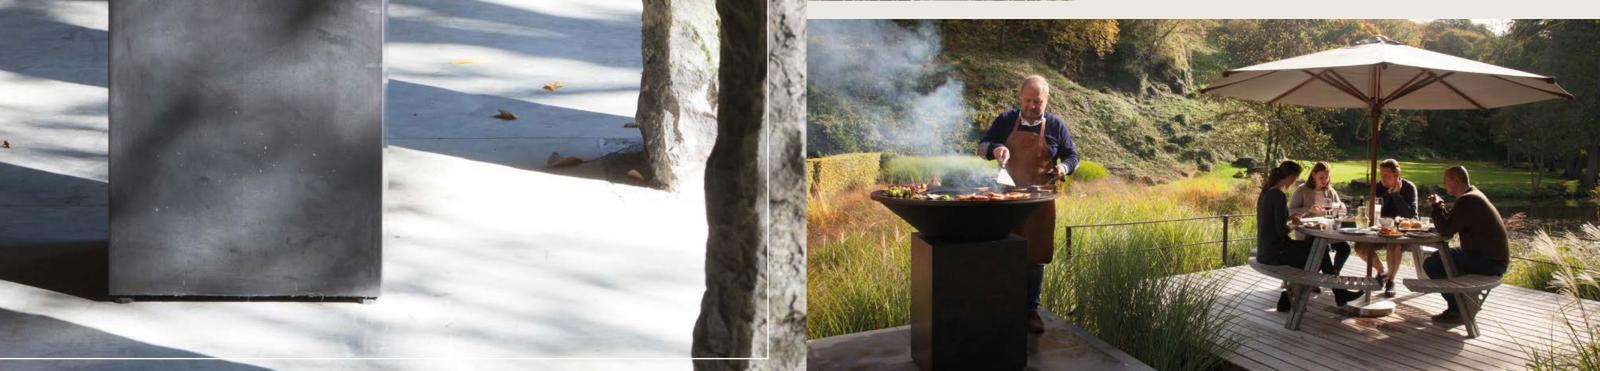

### TIPS & TRICKS

With our Snuffer 85 & 100 you can directly extinguish the fire after your cooking session. Additionally we offer our Covers 85 & 100 to protect your cooking plate when not in use.

OFYR - 34 OFYR -