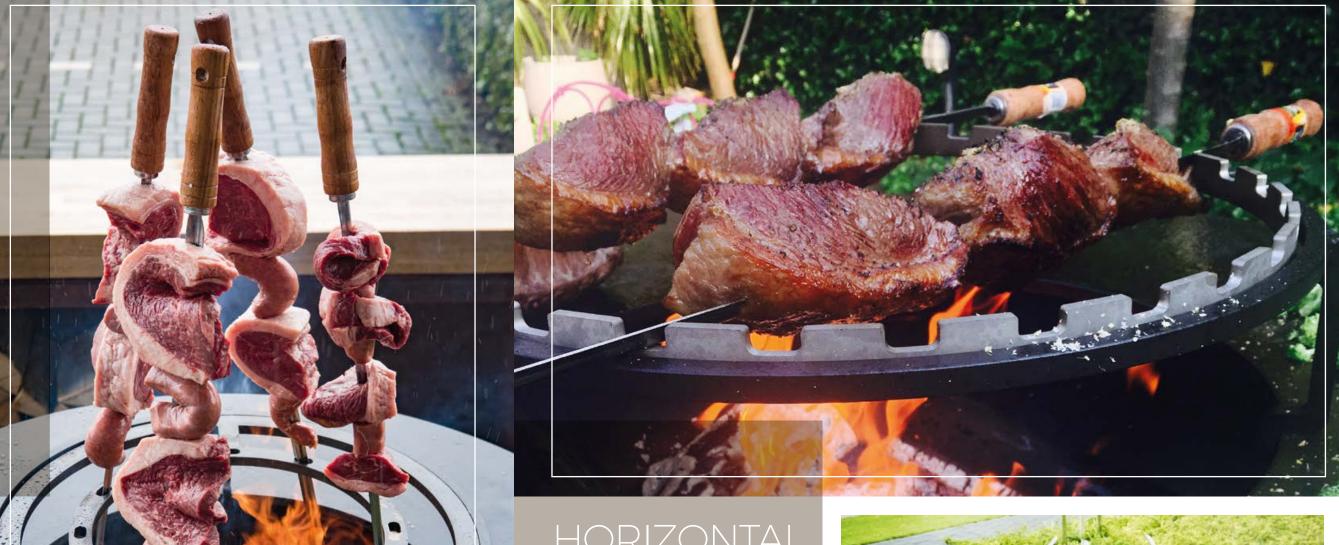

# BRAZILIAN GRILL

Convert your OFYR Classic 100-100, OFYR Classic Storage 100-100 and OFYR XL into a Brazilian style barbecue with this set of three skewers in a circular steel stand. The skewers have wooden handles for easy handling, and allow slow cooking of meat directly over the fire.

# HORIZONTAL SKEWERS

Barbecue fans will love this set of three steel skewers on a specially designed stand. Placed over an OFYR cooking unit's fire, the heightened stand with notched is just the right height for meat and vegetables to cook to perfection.