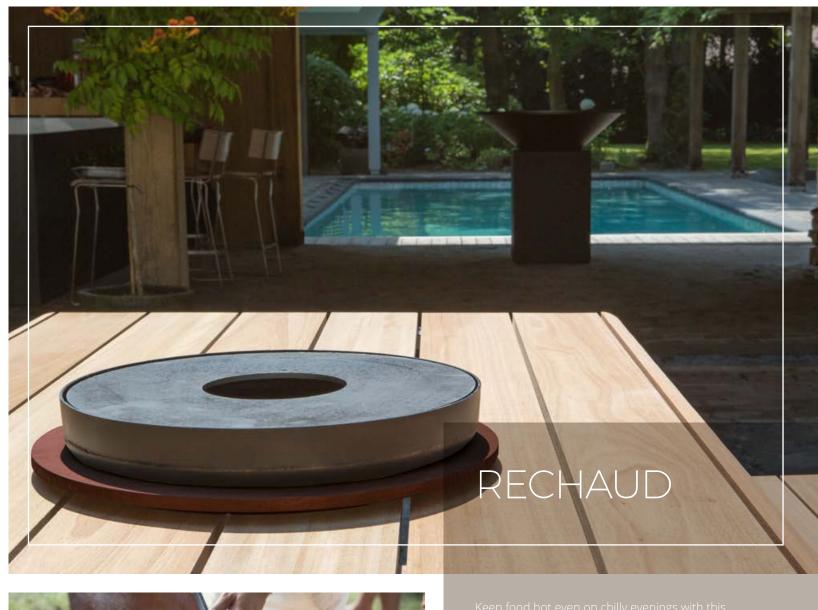

# OFYR SNUFFERS & COVERS

To safely extinguish your OFYR cooking unit after use and cover up hot coals please use the OFYR Snuffer 85 and Snuffer 100. The OFYR Cover 85 and OFYR Cover 100 fit over the fire bowl and hotplate to cover up your OFYR cooking plate when not in use.