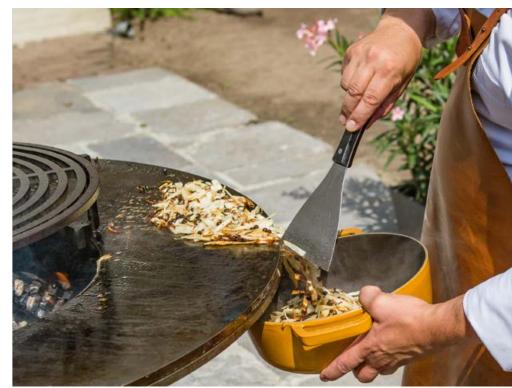

# SPATULA PRO

Featuring a thermoplastic handle for optimal grip and a stainless-steel blade that allows you to turn food easily with its sharp edge, the OFYR Spatula PRO is an essential outdoor cooking utensil. Dishwasher safe, it can also be used for cleaning the cooking plate.