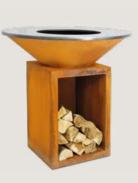

### OFYR CLASSIC STORAGE

All the style and simplicity of the OFYR Classic, with the added convenience of built-in wood storage. Available in 85 cm and 100 cm sizes, OFYR Classic Storage looks fantastic alone or combined with other OFYR units such as the OFYR Butcher Block.

OFYR CLASSIC STORAGE 85-100

OFYR CLASSIC STORAGE 100-100

### GOOD IN COMBINATION WITH

BUTCHER BLOCK 45-45-88

BUTCHER BLOCK STORAGE 45-45-88

BUTCHER BLOCK STORAGE 45-90-88

WOOD STORAGE DRESSOIR

### TIPS & TRICKS

Keep dry wood close to hand and create a stylish seating area with the multi-functional OFYR Butcher Blocks and OFYR Dressoir. Made from all-weather Corten steel with solid wood tops, these modular units can be used individually or stacked to create a side table for food preparation.