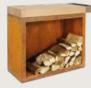

### OFYR WOOD STORAGE

These rugged steel units transform a stack of wood into an attractive feature wall. A hinged top shelf keeps tools and other items neatly hidden away, and with three sizes available it's easy to find a solution for your space. Available in 216 cm by 100 cm, 200 cm and 300 cm sizes.

WOOD STORAGE 100

WOOD STORAGE 200

WOOD STORAGE 300

WOOD STORAGE INSERT

OFYR - 48 OFYR - 49

This sturdy two-piece grill is ideal for cooking larger cuts of meat on the OFYR cooking unit. Place the grill and stand directly over the flames for a chargrilled taste. OFYR cooking unit's plate remains unobstructed so you can cook other dishes at the same time, and with the stand in place adding more wood to the fire is easy. Also available in a larger size for OFYR XL