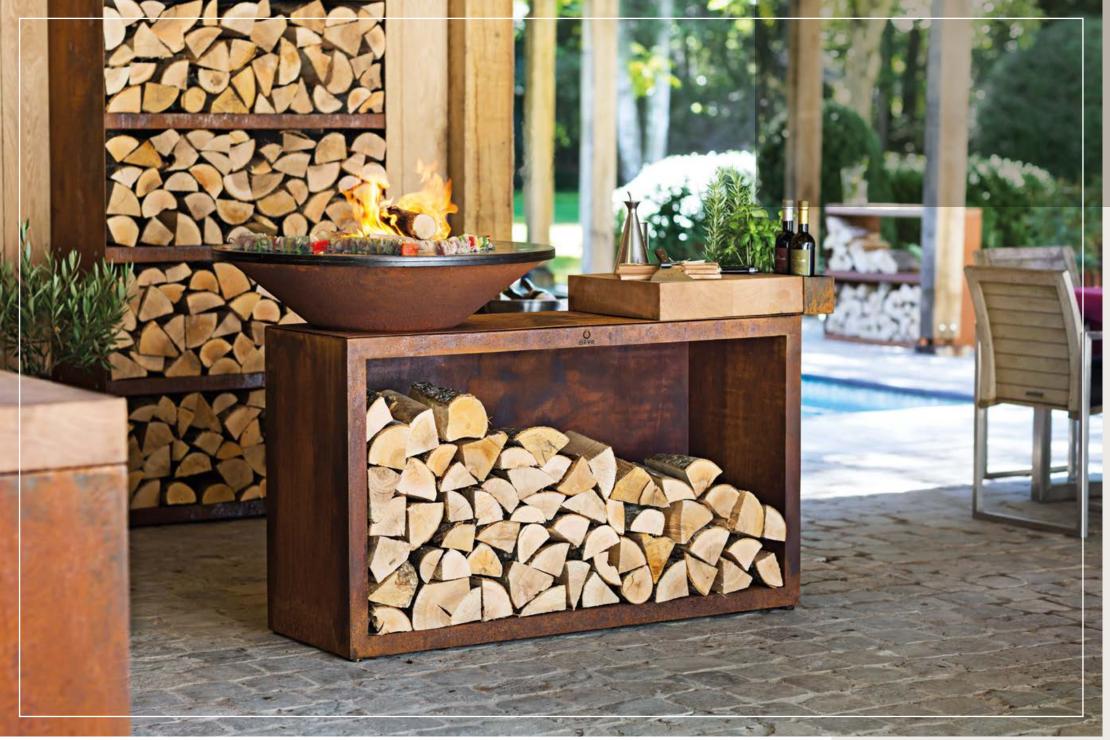

### OFYR CLASSIC STORAGE

All the style and simplicity of the OFYR Classic, with the added convenience of built-in wood storage. Available in 85 cm and 100 cm sizes, OFYR Classic Storage looks fantastic alone or combined with other OFYR units such as the OFYR Butcher Block.

OFYR CLASSIC STORAGE 85-100

OFYR CLASSIC STORAGE 100-100

### GOOD IN COMBINATION WITH

BUTCHER BLOCK 45-45-88

BUTCHER BLOCK STORAGE 45-45-88

BUTCHER BLOCK STORAGE 45-90-88

WOOD STORAGE DRESSOIR

### TIPS & TRICKS

Keep dry wood close to hand and create a stylish seating area with the multi-functional OFYR Butcher Blocks and OFYR Dressoir. Made from all-weather Corten steel with solid wood tops, these modular units can be used individually or stacked to create a side table for food preparation.