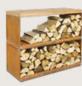

### OFYR CLASSIC STORAGE

All the style and simplicity of the OFYR Classic, with the added convenience of built-in wood storage. Available in 85 cm and 100 cm sizes, OFYR Classic Storage looks fantastic alone or combined with other OFYR units such as the OFYR Butcher Block.

OFYR CLASSIC STORAGE 85-100

OFYR CLASSIC STORAGE 100-100