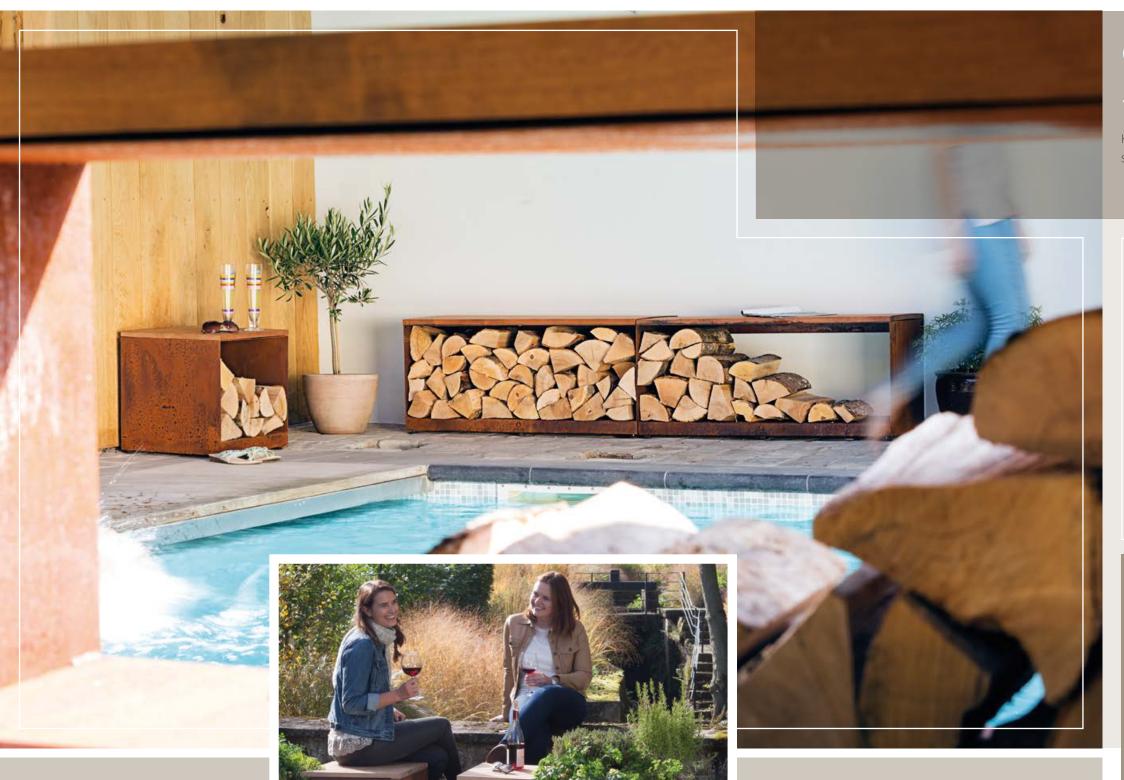

### OFYR WOOD STORAGE BENCH

Keep dry wood close to hand and create a stylish seating area with this multi-purpose bench system. Made from all-weather Corten steel with a solid wood top comes in two sizes.

WOOD STORAGE HOCKER

WOOD STORAGE BENCH