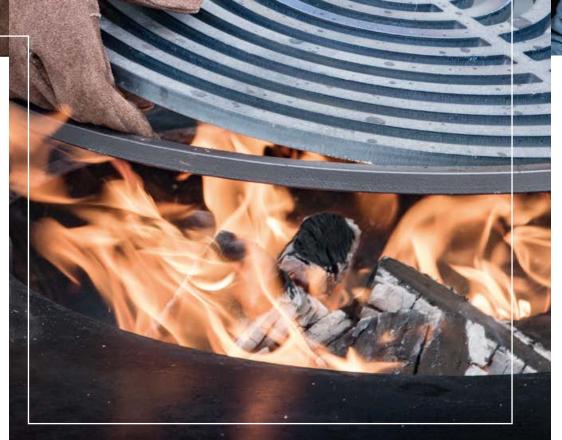

# OFYR CLASSIC BLACK

Smart and sophisticated, OFYR Classic Black makes a bold statement in any outdoor setting. Light it up, and it turns every outdoor event into a special occasion. Constructed from rugged steel with a heat-resistant matt finish. Available in 85 cm and 100 cm sizes.