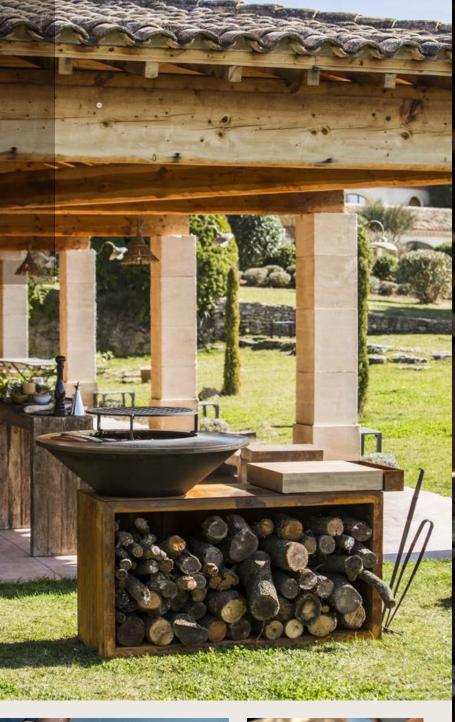

### OFYR CLASSIC STORAGE

All the style and simplicity of the OFYR Classic, with the added convenience of built-in wood storage. Available in 85 cm and 100 cm sizes, OFYR Classic Storage looks fantastic alone or combined with other OFYR units such as the OFYR Butcher Block.

### GOOD IN COMBINATION WITH

BUTCHER BLOCK 45-45-88

BUTCHER BLOCK STORAGE 45-45-88

BUTCHER BLOCK STORAGE 45-90-88

WOOD STORAGE DRESSOIR

### TIPS & TRICKS

Keep dry wood close to hand and create a stylish seating area with the multi-functional OFYR Butcher Blocks and OFYR Dressoir. Made from all-weather Corten steel with solid wood tops, these modular units can be used individually or stacked to create a side table for food preparation.