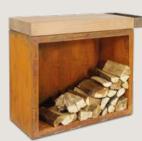

### OFYR WOOD STORAGE

These rugged steel units transform a stack of wood into an attractive feature wall. A hinged top shelf keeps tools and other items neatly hidden away, and with three sizes available it's easy to find a solution for your space. Available in 216 cm by 100 cm, 200 cm and 300 cm sizes.

WOOD STORAGE 100

WOOD STORAGE 200

WOOD STORAGE 300

WOOD STORAGE INSERT

OFYR - 48 OFYR - 49

This sturdy two-piece grill is ideal for cooking larger cuts of meat on the OFYR cooking unit. Place the grill and stand directly over the flames for a chargrilled taste. OFYR cooking unit's plate remains unobstructed so you can cook other dishes at the same time, and with the stand in place adding more wood to the fire is easy. Also available in a larger size for OFYR XL