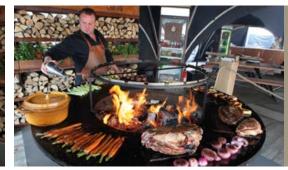

### OFYR CLASSIC STORAGE

All the style and simplicity of the OFYR Classic, with the added convenience of built-in wood storage. Available in 85 cm and 100 cm sizes, OFYR Classic Storage looks fantastic alone or combined with other OFYR units such as the OFYR Butcher Block.

OFYR CLASSIC STORAGE 85-100

OFYR CLASSIC STORAGE 100-100

### GOOD IN COMBINATION WITH

BUTCHER BLOCK 45-45-88

BUTCHER BLOCK STORAGE 45-45-88

BUTCHER BLOCK STORAGE 45-90-88

WOOD STORAGE DRESSOIR