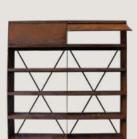

### OFYR WOOD STORAGE

These rugged steel units transform a stack of wood into an attractive feature wall. A hinged top shelf keeps tools and other items neatly hidden away, and with three sizes available it's easy to find a solution for your space. Available in 216 cm by 100 cm, 200 cm and 300 cm sizes.