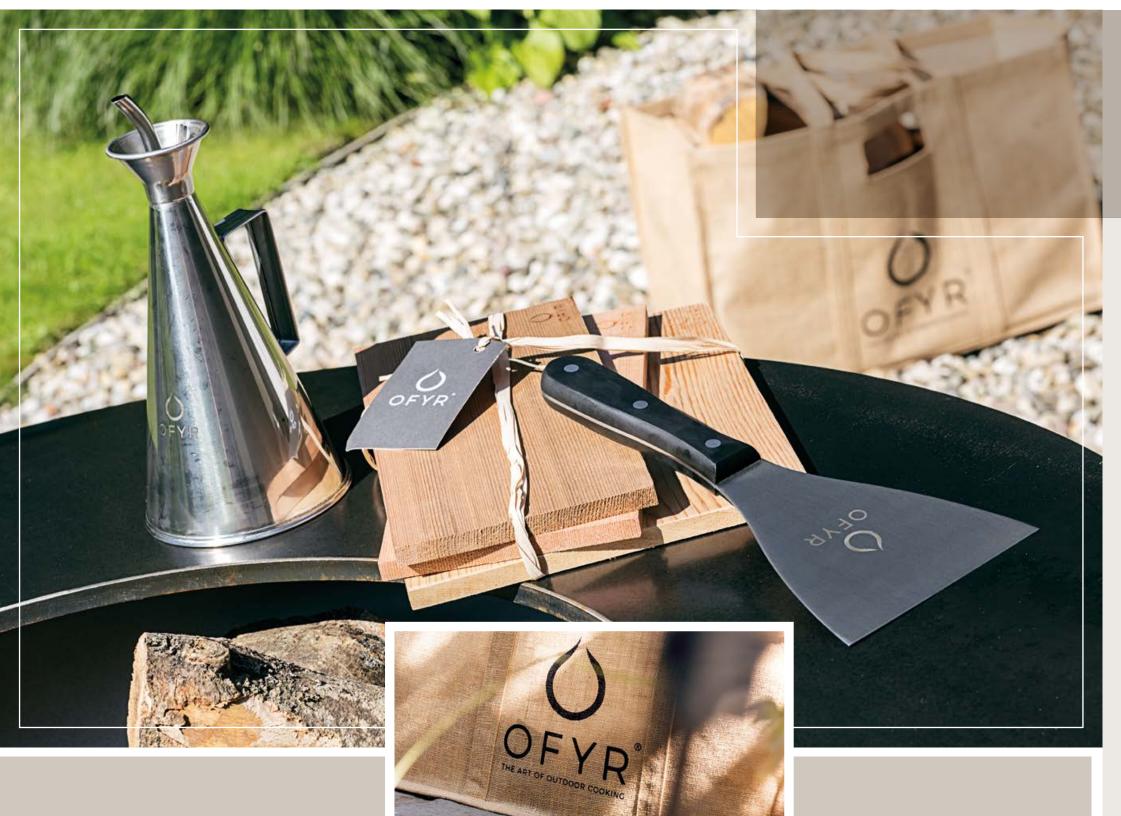

### OFYR ACCESSORIES

All the essentials you need for cooking with the OFYR cooking unit; a stainless steel oilcan, a spatula and three cedar wood grill planks. At last, the Wood bag, made from natural jute with a plastic inner liner, is a sturdy tote bag, a handy way to store and carry logs.

WOOD BAG

### TIPS & TRICKS

Two of our natural jute wood bags store the exact amount of wood needed for one OFYR cooking session\*.

These sturdy tote bags make it easy to carry logs to your OFYR cooking unit and are a handy alternative to traditional log stores.

\*Based on burning oven-dried bee wood for approximately 4 hours.

OFYR - 62 OFYR - 63