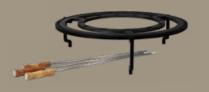

# HORIZONTAL SKEWERS

Barbecue fans will love this set of three steel skewers on a specially designed stand. Placed over an OFYR cooking unit's fire, the heightened stand with notched is just the right height for meat and vegetables to cook to perfection.

Available for OFYR 100-100 and OFYR XL models.

OFYR - 52 OFYR - 53