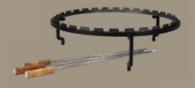

# BRAZILIAN GRILL

Convert your OFYR Classic 100-100, OFYR Classic Storage 100-100 and OFYR XL into a Brazilian style barbecue with this set of three skewers in a circular steel stand. The skewers have wooden handles for easy handling, and allow slow cooking of meat directly over the fire.