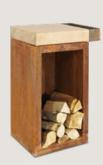

### OFYR CLASSIC STORAGE

All the style and simplicity of the OFYR Classic, with the added convenience of built-in wood storage. Available in 85 cm and 100 cm sizes, OFYR Classic Storage looks fantastic alone or combined with other OFYR units such as the OFYR Butcher Block.

OFYR CLASSIC STORAGE 85-100

OFYR CLASSIC STORAGE 100-100

### GOOD IN COMBINATION WITH

BUTCHER BLOCK 45-45-88

BUTCHER BLOCK STORAGE 45-45-88

BUTCHER BLOCK STORAGE 45-90-88

WOOD STORAGE DRESSOIR

### TIPS & TRICKS

Keep dry wood close to hand and create a stylish seating area with the multi-functional OFYR Butcher Blocks and OFYR Dressoir. Made from all-weather Corten steel with solid wood tops, these modular units can be used individually or stacked to create a side table for food preparation.