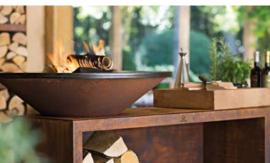

### OFYR CLASSIC STORAGE

All the style and simplicity of the OFYR Classic, with the added convenience of built-in wood storage. Available in 85 cm and 100 cm sizes, OFYR Classic Storage looks fantastic alone or combined with other OFYR units such as the OFYR Butcher Block.

### GOOD IN COMBINATION WITH

BUTCHER BLOCK 45-45-88

BUTCHER BLOCK STORAGE 45-45-88

BUTCHER BLOCK STORAGE 45-90-88

WOOD STORAGE DRESSOIR

### TIPS & TRICKS

Keep dry wood close to hand and create a stylish seating area with the multi-functional OFYR Butcher Blocks and OFYR Dressoir. Made from all-weather Corten steel with solid wood tops, these modular units can be used individually or stacked to create a side table for food preparation.