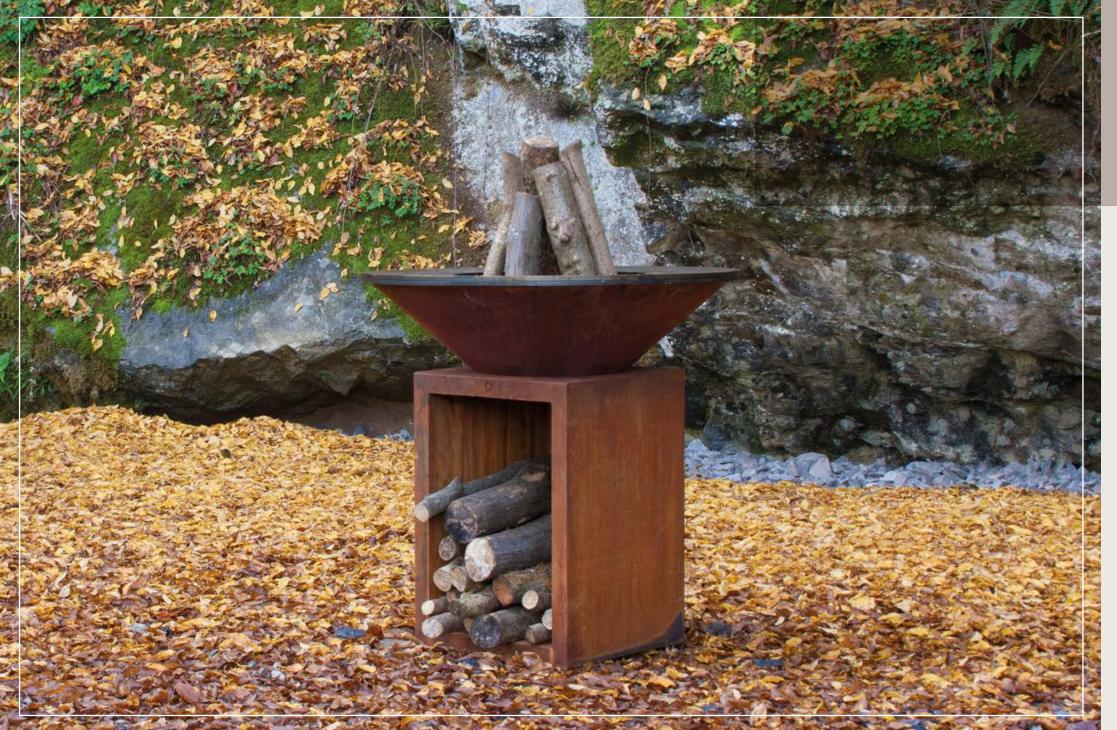

### OFYR CLASSIC STORAGE

All the style and simplicity of the OFYR Classic, with the added convenience of built-in wood storage. Available in 85 cm and 100 cm sizes, OFYR Classic Storage looks fantastic alone or combined with other OFYR units such as the OFYR Butcher Block.

### TIPS & TRICKS

Keep dry wood close to hand and create a stylish seating area with the multi-functional OFYR Butcher Blocks and OFYR Dressoir. Made from all-weather Corten steel with solid wood tops, these modular units can be used individually or stacked to create a side table for food preparation.