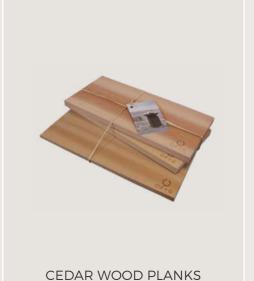

### OFYR ACCESSORIES

All the essentials you need for cooking with the OFYR cooking unit; a stainless steel oilcan, a spatula and three cedar wood grill planks. At last, the Wood bag, made from natural jute with a plastic inner liner, is a sturdy tote bag, a handy way to store and carry logs.