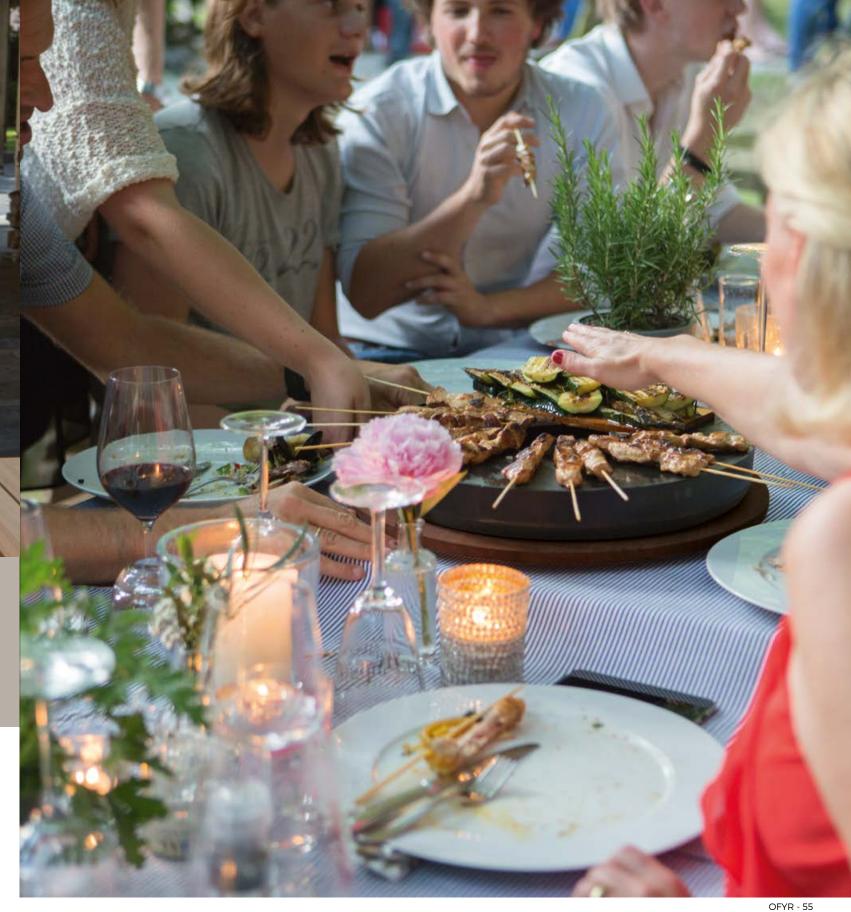

### OFYR XL

All OFYR cooking units are built to a professional specification, but this super-sized model is specially suited to catering for larger groups. With a diameter of 150 cm there is space for two chefs to work simultaneously and serve up to 150 people. For even more versatility an optional OFYR XL grill and other OFYR accessories are available.