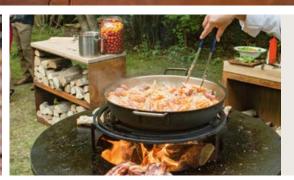

# BRAZILIAN GRILL

Convert your OFYR Classic 100-100, OFYR Classic Storage 100-100 and OFYR XL into a Brazilian style barbecue with this set of three skewers in a circular steel stand. The skewers have wooden handles for easy handling, and allow slow cooking of meat directly over the fire.

# HORIZONTAL SKEWERS

Barbecue fans will love this set of three steel skewers on a specially designed stand. Placed over an OFYR cooking unit's fire, the heightened stand with notched is just the right height for meat and vegetables to cook to perfection.

Available for OFYR 100-100 and OFYR XL models.

OFYR - 52 OFYR - 53