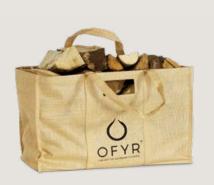

### TIPS & TRICKS

Our cedar wood planks bring a new dimension to your outdoor cooking experience. Soak them in water for half an hour and place them on the cooking plate under meat or fish to slow down the cooking process and add a sweet, smoky flavour to your meal.

# CEDAR WOOD

OFYR cedar wood planks not only add a delicious smoky flavour to your meal, they also slow down the cooking process by around 50%. That means more moisture is retained in the food, making it extra tender and juicy. The planks can also be used to keep cooked food warming on the hot plate prior to serving.