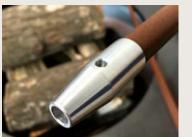

### BUFFADOO

The Buffadoo set comprises a beautifully made blowpipe and sturdy steel tongs/poker with a matching stand. The blowpipe features a leather grip and silicon mouthpiece, and is used to direct oxygen into the OFYR cooking unit to increase flames and minimise smoke after igniting.

The tongs/poker make it easy to add more wood once the fire is burning well.