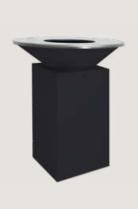

# OFYR CLASSIC BLACK

Smart and sophisticated, OFYR Classic Black makes a bold statement in any outdoor setting. Light it up, and it turns every outdoor event into a special occasion. Constructed from rugged steel with a heat-resistant matt finish. Available in 85 cm and 100 cm sizes.