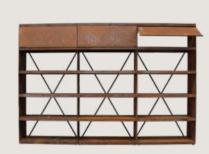

### OFYR WOOD STORAGE

These rugged steel units transform a stack of wood into an attractive feature wall. A hinged top shelf keeps tools and other items neatly hidden away, and with three sizes available it's easy to find a solution for your space. Available in 216 cm by 100 cm, 200 cm and 300 cm sizes.

WOOD STORAGE 100

WOOD STORAGE 200

WOOD STORAGE 300

WOOD STORAGE INSERT

OFYR - 48 OFYR - 49

This sturdy two-piece grill is ideal for cooking larger cuts of meat on the OFYR cooking unit. Place the grill and stand directly over the flames for a chargrilled taste. OFYR cooking unit's plate remains unobstructed so you can cook other dishes at the same time, and with the stand in place adding more wood to the fire is easy. Also available in a larger size for OFYR XL