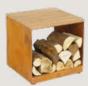

### OFYR WOOD STORAGE

These rugged steel units transform a stack of wood into an attractive feature wall. A hinged top shelf keeps tools and other items neatly hidden away, and with three sizes available it's easy to find a solution for your space. Available in 216 cm by 100 cm, 200 cm and 300 cm sizes.

WOOD STORAGE 100

WOOD STORAGE 200

WOOD STORAGE 300

WOOD STORAGE INSERT

OFYR - 48 OFYR - 49

This sturdy two-piece grill is ideal for cooking larger cuts of meat on the OFYR cooking unit. Place the grill and stand directly over the flames for a chargrilled taste. OFYR cooking unit's plate remains unobstructed so you can cook other dishes at the same time, and with the stand in place adding more wood to the fire is easy. Also available in a larger size for OFYR XL