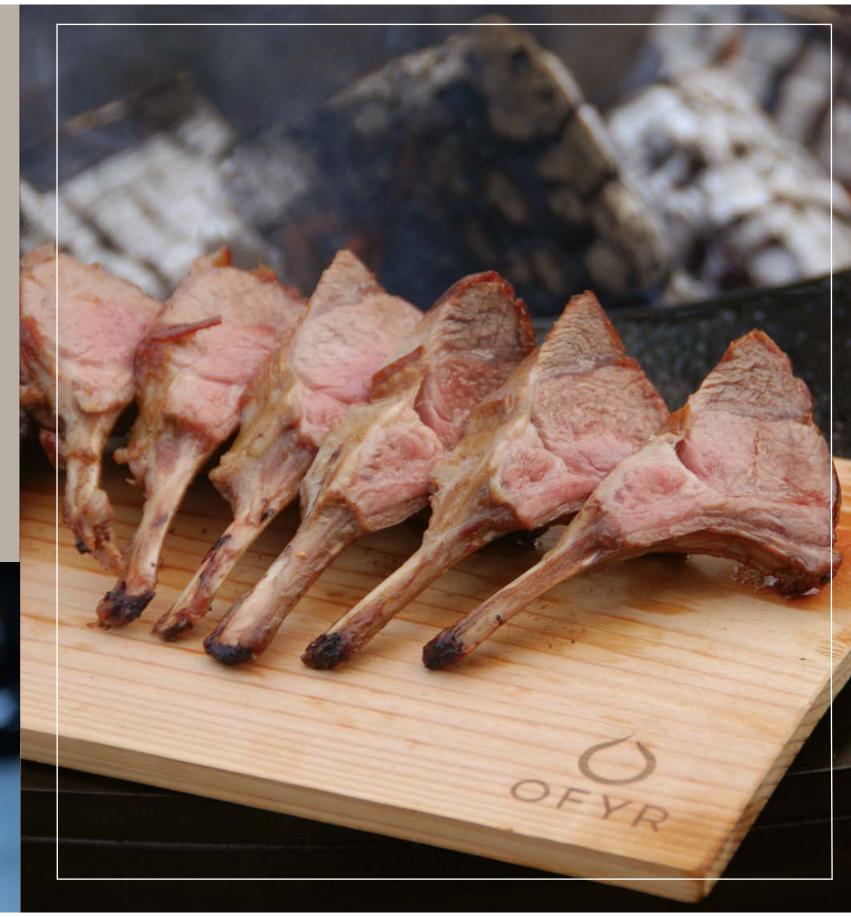

NUFFER BLACK 85



SNUFFER BLACK 100

COVER BLACK 85



COVER BLACK 100

OFYR - 56 OFYR - 57

### BUFFADOO

The Buffadoo set comprises a beautifully made blowpipe and sturdy steel tongs/poker with a matching stand. The blowpipe features a leather grip and silicon mouthpiece, and is used to direct oxygen into the OFYR cooking unit to increase flames and minimise smoke after igniting.

The tongs/poker make it easy to add more wood once the fire is burning well.















# CEDAR WOOD

OFYR cedar wood planks not only add a delicious smoky flavour to your meal, they also slow down the cooking process by around 50%. That means more moisture is retained in the food, making it extra tender and juicy. The planks can also be used to keep cooked food warming on the hot plate prior to serving.



OFYR - 60 OFYR - 61



### OFYR ACCESSORIES

All the essentials you need for cooking with the OFYR cooking unit; a stainless steel oilcan, a spatula and three cedar wood grill planks. At last, the Wood bag, made from natural jute with a plastic inner liner, is a sturdy tote bag, a handy way to store and carry logs.



WOOD BAG



### TIPS & TRICKS

Two of our natural jute wood bags store the exact amount of wood needed for one OFYR cooking session\*.

These sturdy tote bags make it easy to carry logs to your OFYR cooking unit and are a handy alternative to traditional log stores.

\*Based on burning oven-dried bee wood for approximately 4 hours.



OFYR - 62 OFYR - 63

# GLOVES

These heavy-duty suede gloves will come in handy for any aspiring grill chef. Heat resistant to 500°C, they of