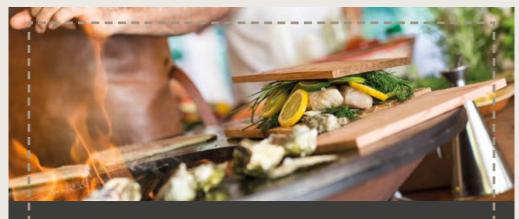

### TIPS & TRICKS

Our cedar wood planks bring a new dimension to your outdoor cooking experience. Soak them in water for half an hour and place them on the cooking plate under meat or fish to slow down the cooking process and add a sweet, smoky flavour to your meal.

# CEDAR WOOD

OFYR cedar wood planks not only add a delicious smoky flavour to your meal, they also slow down the cooking process by around 50%. That means more moisture is retained in the food, making it extra tender and juicy. The planks can also be used to keep cooked food warming on the hot plate prior to serving.