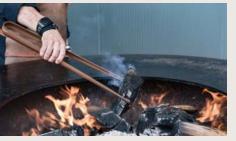

### BUFFADOO

The Buffadoo set comprises a beautifully made blowpipe and sturdy steel tongs/poker with a matching stand. The blowpipe features a leather grip and silicon mouthpiece, and is used to direct oxygen into the OFYR cooking unit to increase flames and minimise smoke after igniting.

The tongs/poker make it easy to add more wood once the fire is burning well.