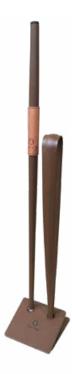

### BUFFADOO

The Buffadoo set comprises a beautifully made blowpipe and sturdy steel tongs/poker with a matching stand. The blowpipe features a leather grip and silicon mouthpiece, and is used to direct oxygen into the OFYR cooking unit to increase flames and minimise smoke after igniting.

The tongs/poker make it easy to add more wood once the fire is burning well.