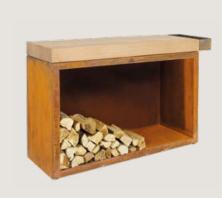

### OFYR CLASSIC STORAGE

All the style and simplicity of the OFYR Classic, with the added convenience of built-in wood storage. Available in 85 cm and 100 cm sizes, OFYR Classic Storage looks fantastic alone or combined with other OFYR units such as the OFYR Butcher Block.

OFYR CLASSIC STORAGE 85-100

OFYR CLASSIC STORAGE 100-100

### GOOD IN COMBINATION WITH

BUTCHER BLOCK 45-45-88

BUTCHER BLOCK STORAGE 45-45-88

BUTCHER BLOCK STORAGE 45-90-88

WOOD STORAGE DRESSOIR

### TIPS & TRICKS

Keep dry wood close to hand and create a stylish seating area with the multi-functional OFYR Butcher Blocks and OFYR Dressoir. Made from all-weather Corten steel with solid wood tops, these modular units can be used individually or stacked to create a side table for food preparation.