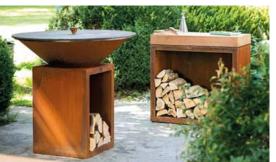

### OFYR XL

All OFYR cooking units are built to a professional specification, but this super-sized model is specially suited to catering for larger groups. With a diameter of 150 cm there is space for two chefs to work simultaneously and serve up to 150 people. For even more versatility an optional OFYR XL grill and other OFYR accessories are available.

### OFYR CLASSIC STORAGE

All the style and simplicity of the OFYR Classic, with the added convenience of built-in wood storage. Available in 85 cm and 100 cm sizes, OFYR Classic Storage looks fantastic alone or combined with other OFYR units such as the OFYR Butcher Block.