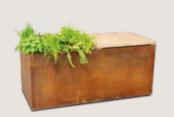

### OFYR WOOD STORAGE

These rugged steel units transform a stack of wood into an attractive feature wall. A hinged top shelf keeps tools and other items neatly hidden away, and with three sizes available it's easy to find a solution for your space. Available in 216 cm by 100 cm, 200 cm and 300 cm sizes.

WOOD STORAGE 100

WOOD STORAGE 200

WOOD STORAGE 300

WOOD STORAGE INSERT

OFYR - 48 OFYR - 49

This sturdy two-piece grill is ideal for cooking larger cuts of meat on the OFYR cooking unit. Place the grill and stand directly over the flames for a chargrilled taste. OFYR cooking unit's plate remains unobstructed so you can cook other dishes at the same time, and with the stand in place adding more wood to the fire is easy. Also available in a larger size for OFYR XL