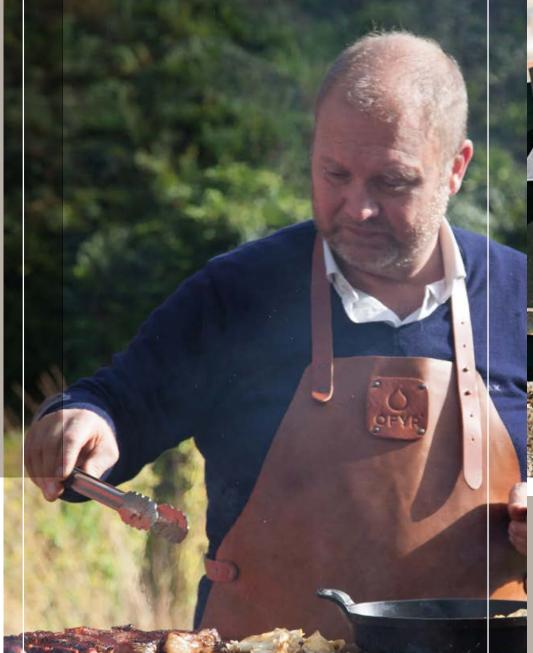

The OFYR Leather apron, crafted from high quality leather with riveted logo detail and adjustable strap, is a stylish apron that offers great heat protection and looks even better with age.

OFYR - 64 OFYR - 65