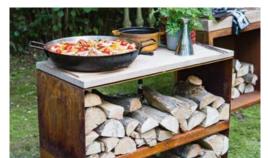

### OFYR CLASSIC STORAGE

All the style and simplicity of the OFYR Classic, with the added convenience of built-in wood storage. Available in 85 cm and 100 cm sizes, OFYR Classic Storage looks fantastic alone or combined with other OFYR units such as the OFYR Butcher Block.

### GOOD IN COMBINATION WITH

BUTCHER BLOCK 45-45-88

BUTCHER BLOCK STORAGE 45-45-88

BUTCHER BLOCK STORAGE 45-90-88

WOOD STORAGE DRESSOIR

### TIPS & TRICKS

Keep dry wood close to hand and create a stylish seating area with the multi-functional OFYR Butcher Blocks and OFYR Dressoir. Made from all-weather Corten steel with solid wood tops, these modular units can be used individually or stacked to create a side table for food preparation.