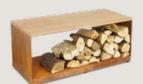

### OFYR WOOD STORAGE

These rugged steel units transform a stack of wood into an attractive feature wall. A hinged top shelf keeps tools and other items neatly hidden away, and with three sizes available it's easy to find a solution for your space. Available in 216 cm by 100 cm, 200 cm and 300 cm sizes.

WOOD STORAGE 100

WOOD STORAGE 200

WOOD STORAGE 300

WOOD STORAGE INSERT

OFYR - 48 OFYR - 49

This sturdy two-piece grill is ideal for cooking larger cuts of meat on the OFYR cooking unit. Place the grill and stand directly over the flames for a chargrilled taste. OFYR cooking unit's plate remains unobstructed so you can cook other dishes at the same time, and with the stand in place adding more wood to the fire is easy. Also available in a larger size for OFYR XL