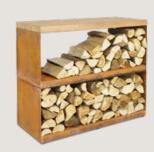

### OFYR WOOD STORAGE

These rugged steel units transform a stack of wood into an attractive feature wall. A hinged top shelf keeps tools and other items neatly hidden away, and with three sizes available it's easy to find a solution for your space. Available in 216 cm by 100 cm, 200 cm and 300 cm sizes.

WOOD STORAGE 100

WOOD STORAGE 200

WOOD STORAGE 300

WOOD STORAGE INSERT

OFYR - 48 OFYR - 49

This sturdy two-piece grill is ideal for cooking larger cuts of meat on the OFYR cooking unit. Place the grill and stand directly over the flames for a chargrilled taste. OFYR cooking unit's plate remains unobstructed so you can cook other dishes at the same time, and with the stand in place adding more wood to the fire is easy. Also available in a larger size for OFYR XL