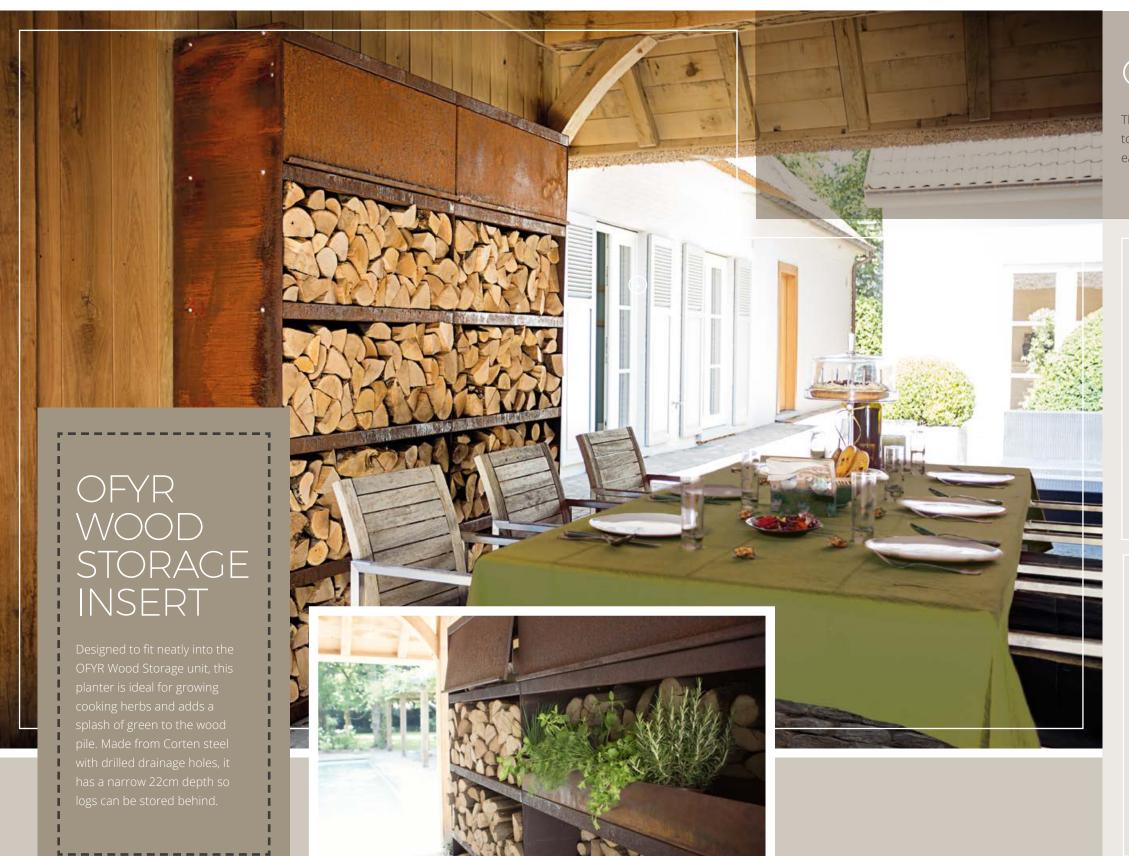

### OFYR WOOD STORAGE

These rugged steel units transform a stack of wood into an attractive feature wall. A hinged top shelf keeps tools and other items neatly hidden away, and with three sizes available it's easy to find a solution for your space. Available in 216 cm by 100 cm, 200 cm and 300 cm sizes.

WOOD STORAGE 100

WOOD STORAGE 200

WOOD STORAGE 300

WOOD STORAGE INSERT

OFYR - 48 OFYR - 49

This sturdy two-piece grill is ideal for cooking larger cuts of meat on the OFYR cooking unit. Place the grill and stand directly over the flames for a chargrilled taste. OFYR cooking unit's plate remains unobstructed so you can cook other dishes at the same time, and with the stand in place adding more wood to the fire is easy. Also available in a larger size for OFYR XL