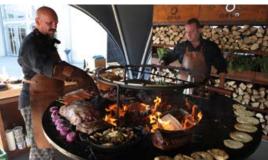

### OFYR XL

All OFYR cooking units are built to a professional specification, but this super-sized model is specially suited to catering for larger groups. With a diameter of 150 cm there is space for two chefs to work simultaneously and serve up to 150 people. For even more versatility an optional OFYR XL grill and other OFYR accessories are available.